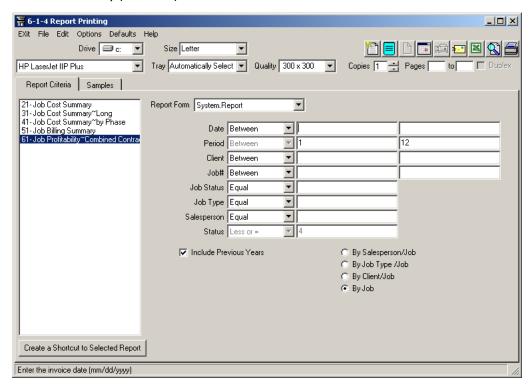

## Just the Facts, and Nothing but the Facts - Gross Profit

This little known, rarely used report might be just the one you need if you only want to see Costs vs. Billing.

Job Profitability (6-1-4-61)

Take note of the Selection Criteria and the fact that you can see your data for one or several accounting periods, the full year, or the entire life of the project. This report also allows you to Drill-down to the detail. If you like it, Create a Shortcut on your Desktop.